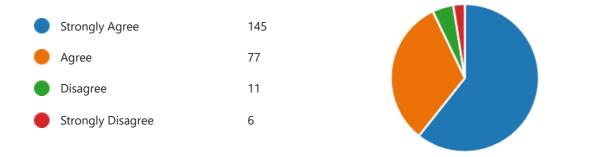

| Strongly Agree    | 166 |  |
|-------------------|-----|--|
| e Agree           | 67  |  |
| Disagree          | 5   |  |
| Strongly Disagree | 1   |  |

5. My child is well looked after at this school...

6. My child is taught well at this school...

7. The school sets appropriate homework for my child...

8. This school makes sure its children are well behaved...

9. This school deals effectively with bullying...