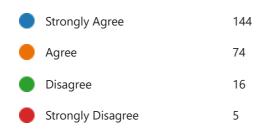

10. This school/nursery is well led and managed...

11. This school responds well to any concerns I raise...

12. I receive valuable information from the school about my child's progress...

13. Would you recommend this school to another parent?