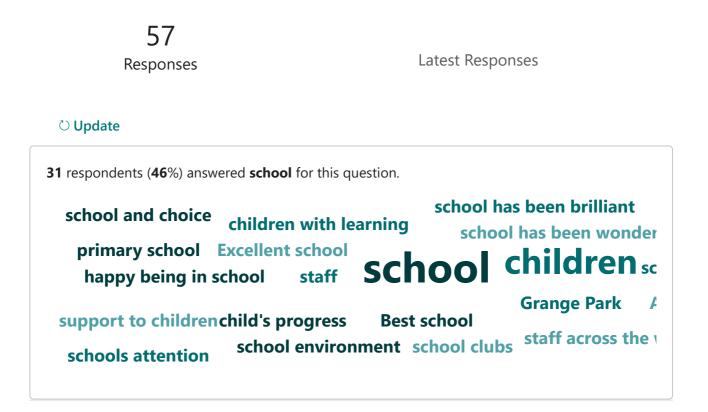

14. If you have any further comments (strengths of the school or areas for improvement), please write them below: