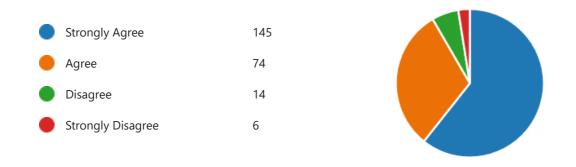

2. My child is happy at Grange Park and enjoys school/nursery...

3. The school/nursery keeps my child safe and provides a good level of care and support...

4. My child is making good progress at this school/nursery...

| Strongly Agree    | 166 |  |
|-------------------|-----|--|
| e Agree           | 67  |  |
| Disagree          | 5   |  |
| Strongly Disagree | 1   |  |

5. My child is well looked after at this school...