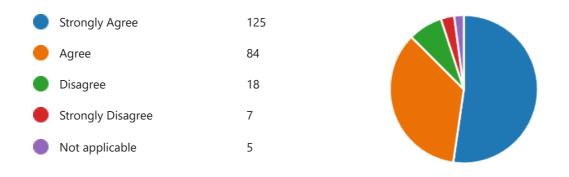

6. My child is taught well at this school...

7. The school sets appropriate homework for my child...

8. This school makes sure its children are well behaved...

9. This school deals effectively with bullying...