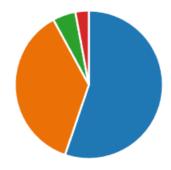

10. This school/nursery is well led and managed...

11. This school responds well to any concerns I raise...

12. I receive valuable information from the school about my child's progress...

13. Would you recommend this school to another parent?