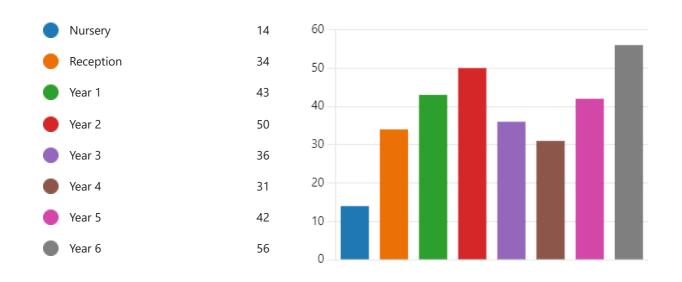

## Parent View Questionnaire- 2023

| 239       | 02:55                    | Active |
|-----------|--------------------------|--------|
| Responses | Average time to complete | Status |

1. Please tick which year group(s) your child(ren) are in: