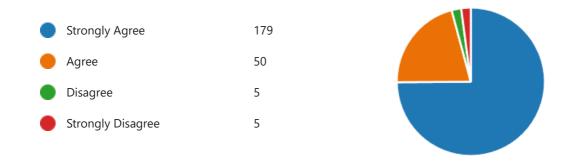

6. My child is taught well at this school...

7. The school sets appropriate homework for my child...

8. This school makes sure its children are well behaved...

9. This school deals effectively with bullying...

10. This school/nursery is well led and managed...

11. This school responds well to any concerns I raise...

12. I receive valuable information from the school about my child's progress...

13. Would you recommend this school to another parent?